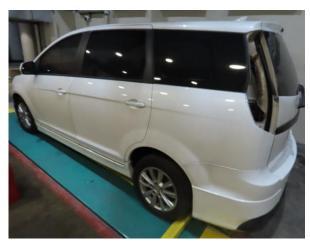

| Vehicle Registration | DDD1916                               |
|----------------------|---------------------------------------|
| Number               | (believed to be a false number plate) |
| Chassis Number       | PL1FZ6YDRDF111661                     |
| Model                | Proton / Exora                        |
| Colour               | White                                 |

- 2 Please refer to Annex A for the photographs of the Seized Vehicle.
- 3 Any person who wish to lay a claim to the Seized Vehicle may give written notice to the Director-General of Customs at the correspondence address stated below.

## Annex A