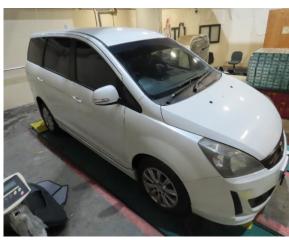

| Vehicle Registration | DDD1916                               |
|----------------------|---------------------------------------|
| Number               | (believed to be a false number plate) |
| Chassis Number       | PL1FZ6YDRDF111661                     |
| Model                | Proton / Exora                        |
| Colour               | White                                 |

- 2 Please refer to Annex A for the photographs of the Seized Vehicle.
- 3 Any person who wish to lay a claim to the Seized Vehicle may give written notice to the Director-General of Customs at the correspondence address stated below.

## Annex A