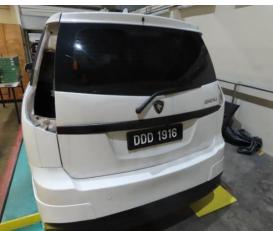

| Vehicle Registration | DDD1916                               |
|----------------------|---------------------------------------|
| Number               | (believed to be a false number plate) |
| Chassis Number       | PL1FZ6YDRDF111661                     |
| Model                | Proton / Exora                        |
| Colour               | White                                 |

- 2 Please refer to Annex A for the photographs of the Seized Vehicle.
- 3 Any person who wish to lay a claim to the Seized Vehicle may give written notice to the Director-General of Customs at the correspondence address stated below.

## Annex A