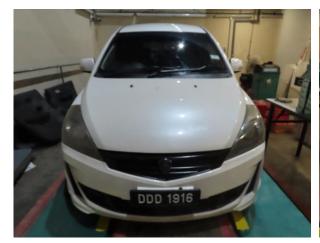

| Vehicle Registration | DDD1916                               |
|----------------------|---------------------------------------|
| Number               | (believed to be a false number plate) |
| Chassis Number       | PL1FZ6YDRDF111661                     |
| Model                | Proton / Exora                        |
| Colour               | White                                 |

- 2 Please refer to Annex A for the photographs of the Seized Vehicle.
- 3 Any person who wish to lay a claim to the Seized Vehicle may give written notice to the Director-General of Customs at the correspondence address stated below.

## Annex A