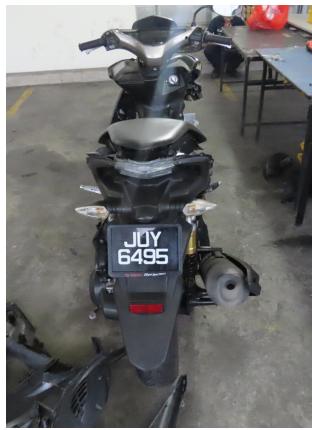

| Vehicle Registration | JUY6495                               |
|----------------------|---------------------------------------|
| Number               | (believed to be a false number plate) |
| Chassis Number       | PMYSG4820K0005401                     |
| Model                | Yamaha / NVX155                       |
| Colour               | Grey                                  |

- 2 Please refer to Annex A for the photographs of the Seized Vehicle.
- Any person who wish to lay a claim to the Seized Vehicle may give written notice to the Director-General of Customs at the correspondence address stated below.

## Annex A