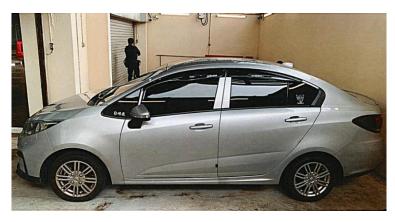

| Vehicle Registration | JSU5820                               |
|----------------------|---------------------------------------|
| Number               | (believed to be a false number plate) |
| Chassis Number       | PL1BH6SIRP0137329                     |
| Model                | Proton / Persona                      |
| Colour               | Grey                                  |

- 2 Please refer to Annex A for the photographs of the Seized Vehicle.
- Any person who wish to lay a claim to the Seized Vehicle may give written notice to the Director-General of Customs at the correspondence address stated below.

## Annex A