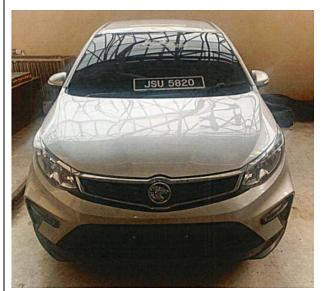

| Vehicle Registration | JSU5820                               |
|----------------------|---------------------------------------|
| Number               | (believed to be a false number plate) |
| Chassis Number       | PL1BH6SIRP0137329                     |
| Model                | Proton / Persona                      |
| Colour               | Grey                                  |

- 2 Please refer to Annex A for the photographs of the Seized Vehicle.
- Any person who wish to lay a claim to the Seized Vehicle may give written notice to the Director-General of Customs at the correspondence address stated below.

## Annex A