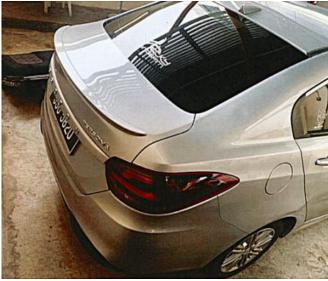

| Vehicle Registration | JSU5820                               |
|----------------------|---------------------------------------|
| Number               | (believed to be a false number plate) |
| Chassis Number       | PL1BH6SIRP0137329                     |
| Model                | Proton / Persona                      |
| Colour               | Grey                                  |

- 2 Please refer to Annex A for the photographs of the Seized Vehicle.
- Any person who wish to lay a claim to the Seized Vehicle may give written notice to the Director-General of Customs at the correspondence address stated below.

## Annex A