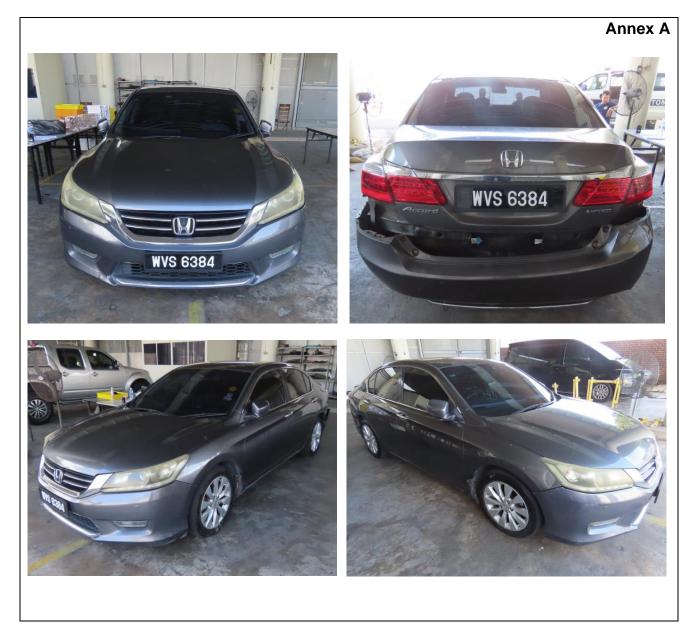

| Vehicle Registration | WVS6384                               |
|----------------------|---------------------------------------|
| Number               | (believed to be a false number plate) |
| Chassis Number       | PMHCR1630DD500352                     |
| Model                | Honda / Accord                        |
| Colour               | Grey                                  |

2 Please refer to Annex A for the photographs of the Seized Vehicle.

3 Any person who wish to lay a claim to the Seized Vehicle may give written notice to the Director-General of Customs at the correspondence address stated below.