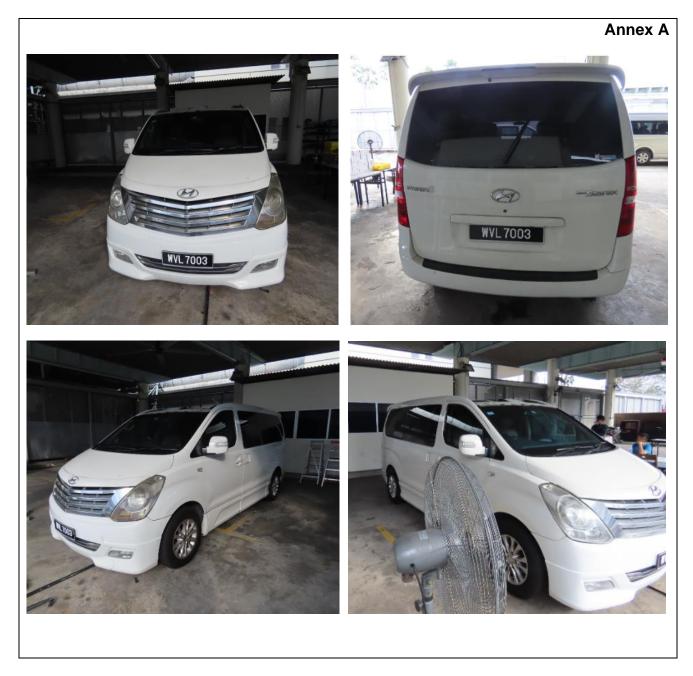

## NOTICE OF SEIZURE

On 25 February 2025, at vicinity of Woodlands Checkpoint, Singapore, pursuant to section 110(1) of the Customs Act 1960, Singapore Customs seized a vehicle with the following particulars ("Seized Vehicle"):

| Vehicle Registration | WVL7003                               |
|----------------------|---------------------------------------|
| Number               | (believed to be a false number plate) |
| Chassis Number       | KMJWA37KMCU575416                     |
| Model                | Hyundai / Starex                      |
| Colour               | White                                 |

2 Please refer to Annex A for the photographs of the Seized Vehicle.

3 Any person who wish to lay a claim to the Seized Vehicle may give written notice to the Director-General of Customs at the correspondence address stated below.