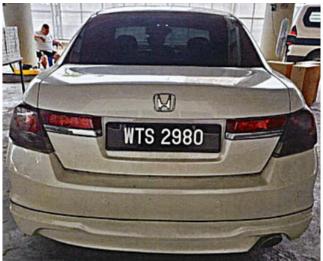

| Vehicle Registration | WTS2980                               |
|----------------------|---------------------------------------|
| Number               | (believed to be a false number plate) |
| Chassis Number       | PMHCP1640BD801360                     |
| Model                | Honda / Accord                        |
| Colour               | White                                 |

- 2 Please refer to Annex A for the photographs of the Seized Vehicle.
- Any person who wish to lay a claim to the Seized Vehicle may give written notice to the Director-General of Customs at the correspondence address stated below.

## Annex A