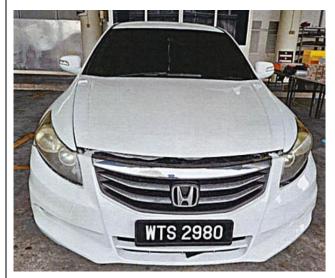

| Vehicle Registration | WTS2980                               |
|----------------------|---------------------------------------|
| Number               | (believed to be a false number plate) |
| Chassis Number       | PMHCP1640BD801360                     |
| Model                | Honda / Accord                        |
| Colour               | White                                 |

- 2 Please refer to Annex A for the photographs of the Seized Vehicle.
- Any person who wish to lay a claim to the Seized Vehicle may give written notice to the Director-General of Customs at the correspondence address stated below.

## Annex A