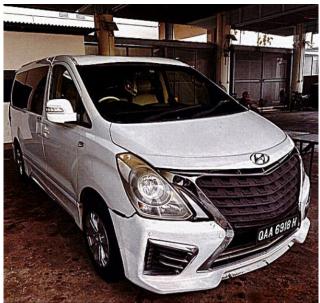

| Vehicle Registration | QAA6918H                              |
|----------------------|---------------------------------------|
| Number               | (believed to be a false number plate) |
| Chassis Number       | KMJWA37KMHU873871                     |
| Model                | Hyundai / Starex                      |
| Colour               | White                                 |

- 2 Please refer to Annex A for the photographs of the Seized Vehicle.
- Any person who wish to lay a claim to the Seized Vehicle may give written notice to the Director-General of Customs at the correspondence address stated below.

## Annex A