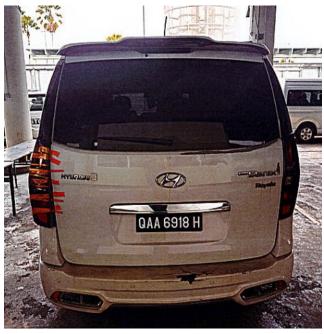

| Vehicle Registration | QAA6918H                              |
|----------------------|---------------------------------------|
| Number               | (believed to be a false number plate) |
| Chassis Number       | KMJWA37KMHU873871                     |
| Model                | Hyundai / Starex                      |
| Colour               | White                                 |

- 2 Please refer to Annex A for the photographs of the Seized Vehicle.
- Any person who wish to lay a claim to the Seized Vehicle may give written notice to the Director-General of Customs at the correspondence address stated below.

## Annex A