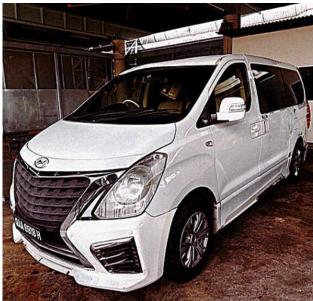

| Vehicle Registration | QAA6918H                              |
|----------------------|---------------------------------------|
| Number               | (believed to be a false number plate) |
| Chassis Number       | KMJWA37KMHU873871                     |
| Model                | Hyundai / Starex                      |
| Colour               | White                                 |

- 2 Please refer to Annex A for the photographs of the Seized Vehicle.
- Any person who wish to lay a claim to the Seized Vehicle may give written notice to the Director-General of Customs at the correspondence address stated below.

## Annex A