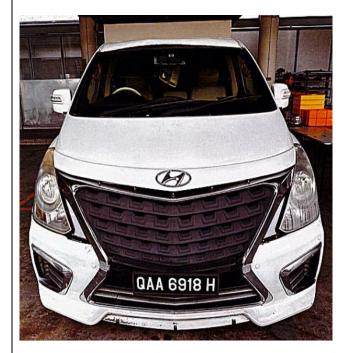

| Vehicle Registration | QAA6918H                              |
|----------------------|---------------------------------------|
| Number               | (believed to be a false number plate) |
| Chassis Number       | KMJWA37KMHU873871                     |
| Model                | Hyundai / Starex                      |
| Colour               | White                                 |

- 2 Please refer to Annex A for the photographs of the Seized Vehicle.
- Any person who wish to lay a claim to the Seized Vehicle may give written notice to the Director-General of Customs at the correspondence address stated below.

## Annex A